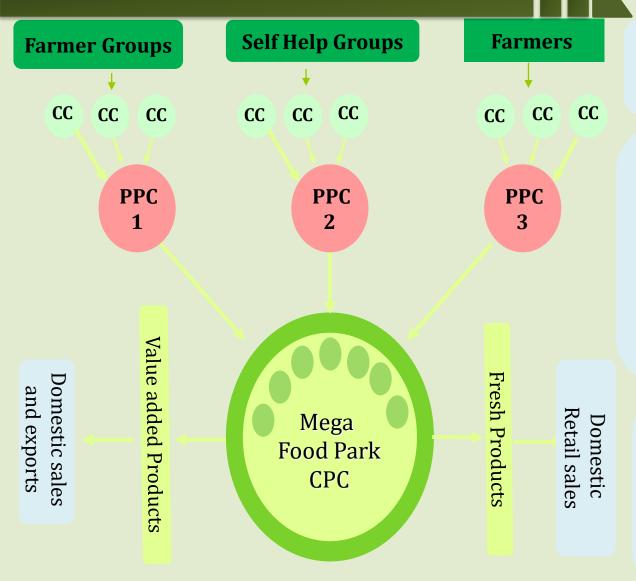

#### MEGA FOOD PARK-HUB AND SPOKE MODEL

### **CCs**: Aggregation Points

#### **PPCs**:

Pre-cooling, Grading &
Sorting, waxing,
packing,
Temporary storage.
Supply to CPC or
direct market

#### **CPC**:

Core, Basic Enabling, Non-core infrastructure, SDF sheds, Processing units